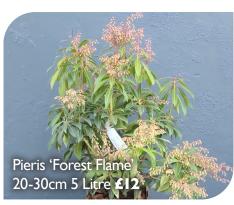

# Best of the rest

| PLANT                            | SIZE                           | NOTES                                                        | PRICE<br>(exc VAT) |
|----------------------------------|--------------------------------|--------------------------------------------------------------|--------------------|
| Buxus sempervirens               | 150-175cm Container grown Cone | Perfectly shaped topiary pyamids                             | £240               |
| Cistus corboriensis              | 20-30cm 7.5 Litre              | Good strong pot full                                         | £18                |
| Elaeagnus ebb. 'Viveleg'         | 50-60cm Container grown Ball   | Perfectly shaped topairy balls with bright variegated leaves | £80                |
| Fatsia polycarpa 'Green fingers' | 50-60cm 7.5 Litre              | Full plants with interesting large dissected leaves          | £30                |
| Luma apiculata 'Glanleam Gold'   | 20-30cm 5 Litre                | Lovely fresh variegted Myrtle                                | £14                |
| Nandina domestica                | 80-100cm 35 Litre              | Strong specimen plants                                       | £100               |
| Osmanthus burkwoodii             | 80-100cm 10 Litre              | Very strong plants                                           | £20                |
| Phormium 'Golden Ray'            | 60-80cm 7.5 Litre              | Fresh plants with brighty coloured variegated foliage        | £24                |
| Phormium 'Platt's Black'         | 80-100cm 7.5 Litre             | Big plants fresh from our own production                     | £24                |
| Photinia fraseri Pink Marble     | 40-60cm 7.5 Litre              | Big plants fresh from our own production                     | £24                |
| Photinia fraseri Pink Marble     | 60-70cm Container grown Ball   | Perfectly shaped topairy balls with bright variegated leaves | £80                |
| Pieris jap. 'Debutante'          | 30-40cm 5 Litre                | Compact and strong plants loaded with flower buds.           | £15                |
| Pittosporum ten. 'Banoway Bay'   | 20-30cm 10 Litre               | Big plants fresh from our own production                     | £24                |
| Pittosporum ten. 'Gold Star'     | 30-40cm 7.5 Litre              | Big plants fresh from our own production                     | £22                |
| Pittosporum ten. 'Tom Thumb'     | 30-40cm 10 Litre               | Big plants fresh from our own production                     | £24                |
| Sarcococca humilis Winter Gem    | 30-40cm 7.5 Litre              | Fresh plants covered in fragrant flowers and tight buds.     | £18                |
| Skimmia confusa 'Kew Green'      | 30-40cm 7.5 Litre              | Lovely plants with white coloured tight flower buds          | £22                |
| Viburnum bodn. 'Charles Lamont'  | 60-80cm 10 Litre               | Fragrant flowers                                             | £24                |