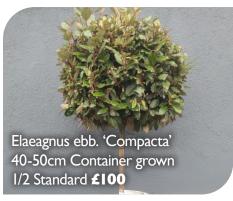

# Best of the rest

| PLANT                            | SIZE                           | NOTES                                                        | PRICE<br>(exc VAT) |
|----------------------------------|--------------------------------|--------------------------------------------------------------|--------------------|
| Buxus sempervirens               | 150-175cm Container grown Cone | Perfectly shaped topiary pyamids                             | £240               |
| Cistus corboriensis              | 20-30cm 7.5 Litre              | Good strong pot full                                         | £18                |
| Elaeagnus ebb. 'Viveleg'         | 50-60cm Container grown Ball   | Perfectly shaped topairy balls with bright variegated leaves | £80                |
| Fatsia polycarpa 'Green fingers' | 50-60cm 7.5 Litre              | Full plants with interesting large dissected leaves          | £30                |
| Luma apiculata 'Glanleam Gold'   | 20-30cm 5 Litre                | Lovely fresh variegted Myrtle                                | £14                |
| Nandina domestica                | 80-100cm 35 Litre              | Strong specimen plants                                       | £100               |
| Osmanthus burkwoodii             | 80-100cm 10 Litre              | Very strong plants                                           | £20                |
| Phormium 'Golden Ray'            | 60-80cm 7.5 Litre              | Fresh plants with brighty coloured variegated foliage        | £24                |
| Phormium 'Platt's Black'         | 80-100cm 7.5 Litre             | Big plants fresh from our own production                     | £24                |
| Photinia fraseri Pink Marble     | 40-60cm 7.5 Litre              | Big plants fresh from our own production                     | £24                |
| Photinia fraseri Pink Marble     | 60-70cm Container grown Ball   | Perfectly shaped topairy balls with bright variegated leaves | £80                |
| Pieris jap. 'Debutante'          | 30-40cm 5 Litre                | Compact and strong plants loaded with flower buds.           | £15                |
| Pittosporum ten. 'Banoway Bay'   | 20-30cm 10 Litre               | Big plants fresh from our own production                     | £24                |
| Pittosporum ten. 'Gold Star'     | 30-40cm 7.5 Litre              | Big plants fresh from our own production                     | £22                |
| Pittosporum ten. 'Tom Thumb'     | 30-40cm 10 Litre               | Big plants fresh from our own production                     | £24                |
| Sarcococca humilis Winter Gem    | 30-40cm 7.5 Litre              | Fresh plants covered in fragrant flowers and tight buds.     | £18                |
| Skimmia confusa 'Kew Green'      | 30-40cm 7.5 Litre              | Lovely plants with white coloured tight flower buds          | £22                |
| Viburnum bodn. 'Charles Lamont'  | 60-80cm 10 Litre               | Fragrant flowers                                             | £24                |