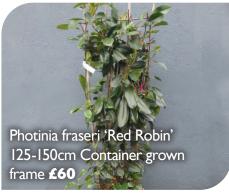

# Best of the rest

| PLANT                            | SIZE                           | NOTES                                                        | PRICE<br>(exc VAT) |
|----------------------------------|--------------------------------|--------------------------------------------------------------|--------------------|
| Buxus sempervirens               | 150-175cm Container grown Cone | Perfectly shaped topiary pyamids                             | £240               |
| Cistus corboriensis              | 20-30cm 7.5 Litre              | Good strong pot full                                         | £18                |
| Elaeagnus ebb. 'Viveleg'         | 50-60cm Container grown Ball   | Perfectly shaped topairy balls with bright variegated leaves | £80                |
| Fatsia polycarpa 'Green fingers' | 50-60cm 7.5 Litre              | Full plants with interesting large dissected leaves          | £30                |
| Luma apiculata 'Glanleam Gold'   | 20-30cm 5 Litre                | Lovely fresh variegted Myrtle                                | £14                |
| Nandina domestica                | 80-100cm 35 Litre              | Strong specimen plants                                       | £100               |
| Osmanthus burkwoodii             | 80-100cm 10 Litre              | Very strong plants                                           | £20                |
| Phormium 'Golden Ray'            | 60-80cm 7.5 Litre              | Fresh plants with brighty coloured variegated foliage        | £24                |
| Phormium 'Platt's Black'         | 80-100cm 7.5 Litre             | Big plants fresh from our own production                     | £24                |
| Photinia fraseri Pink Marble     | 40-60cm 7.5 Litre              | Big plants fresh from our own production                     | £24                |
| Photinia fraseri Pink Marble     | 60-70cm Container grown Ball   | Perfectly shaped topairy balls with bright variegated leaves | £80                |
| Pieris jap. 'Debutante'          | 30-40cm 5 Litre                | Compact and strong plants loaded with flower buds.           | £15                |
| Pittosporum ten. 'Banoway Bay'   | 20-30cm 10 Litre               | Big plants fresh from our own production                     | £24                |
| Pittosporum ten. 'Gold Star'     | 30-40cm 7.5 Litre              | Big plants fresh from our own production                     | £22                |
| Pittosporum ten. 'Tom Thumb'     | 30-40cm 10 Litre               | Big plants fresh from our own production                     | £24                |
| Sarcococca humilis Winter Gem    | 30-40cm 7.5 Litre              | Fresh plants covered in fragrant flowers and tight buds.     | £18                |
| Skimmia confusa 'Kew Green'      | 30-40cm 7.5 Litre              | Lovely plants with white coloured tight flower buds          | £22                |
| Viburnum bodn. 'Charles Lamont'  | 60-80cm 10 Litre               | Fragrant flowers                                             | £24                |