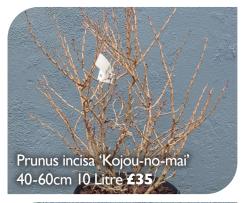

# Best of the rest

| PLANT                            | SIZE                           | NOTES                                                        | PRICE<br>(exc VAT) |
|----------------------------------|--------------------------------|--------------------------------------------------------------|--------------------|
| Buxus sempervirens               | 150-175cm Container grown Cone | Perfectly shaped topiary pyamids                             | £240               |
| Cistus corboriensis              | 20-30cm 7.5 Litre              | Good strong pot full                                         | £18                |
| Elaeagnus ebb. 'Viveleg'         | 50-60cm Container grown Ball   | Perfectly shaped topairy balls with bright variegated leaves | £80                |
| Fatsia polycarpa 'Green fingers' | 50-60cm 7.5 Litre              | Full plants with interesting large dissected leaves          | £30                |
| Luma apiculata 'Glanleam Gold'   | 20-30cm 5 Litre                | Lovely fresh variegted Myrtle                                | £14                |
| Nandina domestica                | 80-100cm 35 Litre              | Strong specimen plants                                       | £100               |
| Osmanthus burkwoodii             | 80-100cm 10 Litre              | Very strong plants                                           | £20                |
| Phormium 'Golden Ray'            | 60-80cm 7.5 Litre              | Fresh plants with brighty coloured variegated foliage        | £24                |
| Phormium 'Platt's Black'         | 80-100cm 7.5 Litre             | Big plants fresh from our own production                     | £24                |
| Photinia fraseri Pink Marble     | 40-60cm 7.5 Litre              | Big plants fresh from our own production                     | £24                |
| Photinia fraseri Pink Marble     | 60-70cm Container grown Ball   | Perfectly shaped topairy balls with bright variegated leaves | £80                |
| Pieris jap. 'Debutante'          | 30-40cm 5 Litre                | Compact and strong plants loaded with flower buds.           | £15                |
| Pittosporum ten. 'Banoway Bay'   | 20-30cm 10 Litre               | Big plants fresh from our own production                     | £24                |
| Pittosporum ten. 'Gold Star'     | 30-40cm 7.5 Litre              | Big plants fresh from our own production                     | £22                |
| Pittosporum ten. 'Tom Thumb'     | 30-40cm 10 Litre               | Big plants fresh from our own production                     | £24                |
| Sarcococca humilis Winter Gem    | 30-40cm 7.5 Litre              | Fresh plants covered in fragrant flowers and tight buds.     | £18                |
| Skimmia confusa 'Kew Green'      | 30-40cm 7.5 Litre              | Lovely plants with white coloured tight flower buds          | £22                |
| Viburnum bodn. 'Charles Lamont'  | 60-80cm 10 Litre               | Fragrant flowers                                             | £24                |