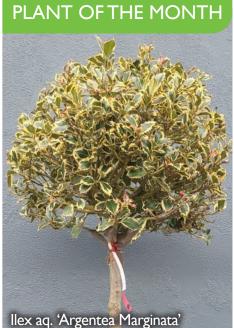

# Best of the rest

| PLANT                            | SIZE                           | NOTES                                                        | PRICE<br>(exc VAT) |
|----------------------------------|--------------------------------|--------------------------------------------------------------|--------------------|
| Buxus sempervirens               | 150-175cm Container grown Cone | Perfectly shaped topiary pyamids                             | £240               |
| Cistus corboriensis              | 20-30cm 7.5 Litre              | Good strong pot full                                         | £18                |
| Elaeagnus ebb. 'Viveleg'         | 50-60cm Container grown Ball   | Perfectly shaped topairy balls with bright variegated leaves | £80                |
| Fatsia polycarpa 'Green fingers' | 50-60cm 7.5 Litre              | Full plants with interesting large dissected leaves          | £30                |
| Luma apiculata 'Glanleam Gold'   | 20-30cm 5 Litre                | Lovely fresh variegted Myrtle                                | £14                |
| Nandina domestica                | 80-100cm 35 Litre              | Strong specimen plants                                       | £100               |
| Osmanthus burkwoodii             | 80-100cm 10 Litre              | Very strong plants                                           | £20                |
| Phormium 'Golden Ray'            | 60-80cm 7.5 Litre              | Fresh plants with brighty coloured variegated foliage        | £24                |
| Phormium 'Platt's Black'         | 80-100cm 7.5 Litre             | Big plants fresh from our own production                     | £24                |
| Photinia fraseri Pink Marble     | 40-60cm 7.5 Litre              | Big plants fresh from our own production                     | £24                |
| Photinia fraseri Pink Marble     | 60-70cm Container grown Ball   | Perfectly shaped topairy balls with bright variegated leaves | £80                |
| Pieris jap. 'Debutante'          | 30-40cm 5 Litre                | Compact and strong plants loaded with flower buds.           | £15                |
| Pittosporum ten. 'Banoway Bay'   | 20-30cm 10 Litre               | Big plants fresh from our own production                     | £24                |
| Pittosporum ten. 'Gold Star'     | 30-40cm 7.5 Litre              | Big plants fresh from our own production                     | £22                |
| Pittosporum ten. 'Tom Thumb'     | 30-40cm 10 Litre               | Big plants fresh from our own production                     | £24                |
| Sarcococca humilis Winter Gem    | 30-40cm 7.5 Litre              | Fresh plants covered in fragrant flowers and tight buds.     | £18                |
| Skimmia confusa 'Kew Green'      | 30-40cm 7.5 Litre              | Lovely plants with white coloured tight flower buds          | £22                |
| Viburnum bodn. 'Charles Lamont'  | 60-80cm 10 Litre               | Fragrant flowers                                             | £24                |