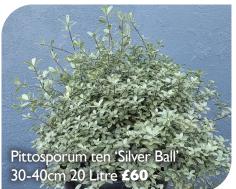

# Best of the rest

| PLANT                            | SIZE                           | NOTES                                                        | PRICE<br>(exc VAT) |
|----------------------------------|--------------------------------|--------------------------------------------------------------|--------------------|
| Buxus sempervirens               | 150-175cm Container grown Cone | Perfectly shaped topiary pyamids                             | £240               |
| Cistus corboriensis              | 20-30cm 7.5 Litre              | Good strong pot full                                         | £18                |
| Elaeagnus ebb. 'Viveleg'         | 50-60cm Container grown Ball   | Perfectly shaped topairy balls with bright variegated leaves | £80                |
| Fatsia polycarpa 'Green fingers' | 50-60cm 7.5 Litre              | Full plants with interesting large dissected leaves          | £30                |
| Luma apiculata 'Glanleam Gold'   | 20-30cm 5 Litre                | Lovely fresh variegted Myrtle                                | £14                |
| Nandina domestica                | 80-100cm 35 Litre              | Strong specimen plants                                       | £100               |
| Osmanthus burkwoodii             | 80-100cm 10 Litre              | Very strong plants                                           | £20                |
| Phormium 'Golden Ray'            | 60-80cm 7.5 Litre              | Fresh plants with brighty coloured variegated foliage        | £24                |
| Phormium 'Platt's Black'         | 80-100cm 7.5 Litre             | Big plants fresh from our own production                     | £24                |
| Photinia fraseri Pink Marble     | 40-60cm 7.5 Litre              | Big plants fresh from our own production                     | £24                |
| Photinia fraseri Pink Marble     | 60-70cm Container grown Ball   | Perfectly shaped topairy balls with bright variegated leaves | £80                |
| Pieris jap. 'Debutante'          | 30-40cm 5 Litre                | Compact and strong plants loaded with flower buds.           | £15                |
| Pittosporum ten. 'Banoway Bay'   | 20-30cm 10 Litre               | Big plants fresh from our own production                     | £24                |
| Pittosporum ten. 'Gold Star'     | 30-40cm 7.5 Litre              | Big plants fresh from our own production                     | £22                |
| Pittosporum ten. 'Tom Thumb'     | 30-40cm 10 Litre               | Big plants fresh from our own production                     | £24                |
| Sarcococca humilis Winter Gem    | 30-40cm 7.5 Litre              | Fresh plants covered in fragrant flowers and tight buds.     | £18                |
| Skimmia confusa 'Kew Green'      | 30-40cm 7.5 Litre              | Lovely plants with white coloured tight flower buds          | £22                |
| Viburnum bodn. 'Charles Lamont'  | 60-80cm 10 Litre               | Fragrant flowers                                             | £24                |