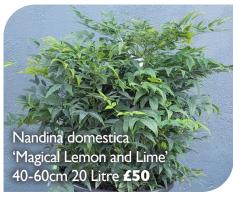

# Best of the rest

| PLANT                            | SIZE                           | NOTES                                                        | PRICE<br>(exc VAT) |
|----------------------------------|--------------------------------|--------------------------------------------------------------|--------------------|
| Buxus sempervirens               | 150-175cm Container grown Cone | Perfectly shaped topiary pyamids                             | £240               |
| Cistus corboriensis              | 20-30cm 7.5 Litre              | Good strong pot full                                         | £18                |
| Elaeagnus ebb. 'Viveleg'         | 50-60cm Container grown Ball   | Perfectly shaped topairy balls with bright variegated leaves | £80                |
| Fatsia polycarpa 'Green fingers' | 50-60cm 7.5 Litre              | Full plants with interesting large dissected leaves          | £30                |
| Luma apiculata 'Glanleam Gold'   | 20-30cm 5 Litre                | Lovely fresh variegted Myrtle                                | £14                |
| Nandina domestica                | 80-100cm 35 Litre              | Strong specimen plants                                       | £100               |
| Osmanthus burkwoodii             | 80-100cm 10 Litre              | Very strong plants                                           | £20                |
| Phormium 'Golden Ray'            | 60-80cm 7.5 Litre              | Fresh plants with brighty coloured variegated foliage        | £24                |
| Phormium 'Platt's Black'         | 80-100cm 7.5 Litre             | Big plants fresh from our own production                     | £24                |
| Photinia fraseri Pink Marble     | 40-60cm 7.5 Litre              | Big plants fresh from our own production                     | £24                |
| Photinia fraseri Pink Marble     | 60-70cm Container grown Ball   | Perfectly shaped topairy balls with bright variegated leaves | £80                |
| Pieris jap. 'Debutante'          | 30-40cm 5 Litre                | Compact and strong plants loaded with flower buds.           | £15                |
| Pittosporum ten. 'Banoway Bay'   | 20-30cm 10 Litre               | Big plants fresh from our own production                     | £24                |
| Pittosporum ten. 'Gold Star'     | 30-40cm 7.5 Litre              | Big plants fresh from our own production                     | £22                |
| Pittosporum ten. 'Tom Thumb'     | 30-40cm 10 Litre               | Big plants fresh from our own production                     | £24                |
| Sarcococca humilis Winter Gem    | 30-40cm 7.5 Litre              | Fresh plants covered in fragrant flowers and tight buds.     | £18                |
| Skimmia confusa 'Kew Green'      | 30-40cm 7.5 Litre              | Lovely plants with white coloured tight flower buds          | £22                |
| Viburnum bodn. 'Charles Lamont'  | 60-80cm 10 Litre               | Fragrant flowers                                             | £24                |