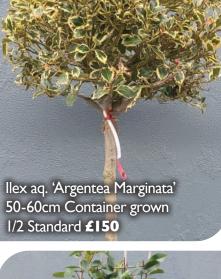

# Best of the rest

| PLANT                            | SIZE                           | NOTES                                                        | PRICE<br>(exc VAT) |
|----------------------------------|--------------------------------|--------------------------------------------------------------|--------------------|
| Buxus sempervirens               | 150-175cm Container grown Cone | Perfectly shaped topiary pyamids                             | £240               |
| Cistus corboriensis              | 20-30cm 7.5 Litre              | Good strong pot full                                         | £18                |
| Elaeagnus ebb. 'Viveleg'         | 50-60cm Container grown Ball   | Perfectly shaped topairy balls with bright variegated leaves | £80                |
| Fatsia polycarpa 'Green fingers' | 50-60cm 7.5 Litre              | Full plants with interesting large dissected leaves          | £30                |
| Luma apiculata 'Glanleam Gold'   | 20-30cm 5 Litre                | Lovely fresh variegted Myrtle                                | £14                |
| Nandina domestica                | 80-100cm 35 Litre              | Strong specimen plants                                       | £100               |
| Osmanthus burkwoodii             | 80-100cm 10 Litre              | Very strong plants                                           | £20                |
| Phormium 'Golden Ray'            | 60-80cm 7.5 Litre              | Fresh plants with brighty coloured variegated foliage        | £24                |
| Phormium 'Platt's Black'         | 80-100cm 7.5 Litre             | Big plants fresh from our own production                     | £24                |
| Photinia fraseri Pink Marble     | 40-60cm 7.5 Litre              | Big plants fresh from our own production                     | £24                |
| Photinia fraseri Pink Marble     | 60-70cm Container grown Ball   | Perfectly shaped topairy balls with bright variegated leaves | £80                |
| Pieris jap. 'Debutante'          | 30-40cm 5 Litre                | Compact and strong plants loaded with flower buds.           | £15                |
| Pittosporum ten. 'Banoway Bay'   | 20-30cm 10 Litre               | Big plants fresh from our own production                     | £24                |
| Pittosporum ten. 'Gold Star'     | 30-40cm 7.5 Litre              | Big plants fresh from our own production                     | £22                |
| Pittosporum ten. 'Tom Thumb'     | 30-40cm 10 Litre               | Big plants fresh from our own production                     | £24                |
| Sarcococca humilis Winter Gem    | 30-40cm 7.5 Litre              | Fresh plants covered in fragrant flowers and tight buds.     | £18                |
| Skimmia confusa 'Kew Green'      | 30-40cm 7.5 Litre              | Lovely plants with white coloured tight flower buds          | £22                |
| Viburnum bodn. 'Charles Lamont'  | 60-80cm 10 Litre               | Fragrant flowers                                             | £24                |